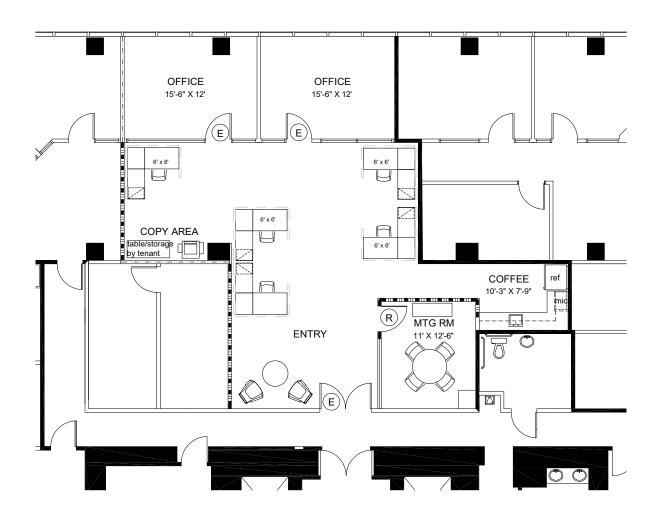

KEY PLAN

## SCHEMATIC NOTES:

- LAYOUT SHOWN FOR PLANNING PURPOSES ONLY, NOT FOR CONSTRUCTION.
- ALL FURNITURE, EQUIPMENT AND APPLIANCES (REFRIGERATORS, COPIERS, FILE CABINETS, ETC.) SHOWN ARE FOR PLANNING PURPOSES ONLY AND ARE PROVIDED AND INSTALLED BY TENANT.
- ALL MILLWORK SHOWN MAY BE ABOVE BUILDING STANDARD AND IS TO BE DETERMINED BY BUILDING OWNER.
- ALL FURNITURE SHOWN IS FOR PLANNING PURPOSES
  ONLY AND DOES NOT REFLECT ACTUAL SIZES OF
  TENANT'S FURNITURE.
- ALL GLASS SHOWN MAY BE ABOVE BUILDING STANDARD AND IS TO BE DETERMINED BY BUILDING OWNER.
- 6. ALL WALLS WITH GLASS TO BE BRACED TO DECK ABOVE.
- ALL EXISTING DOORS AND HARDWARE TO BE FIELD VERIFIED TO DETERMINE IF THEY CAN REMAIN AND/OR BE RELOCATED.

## LEGEND:

EXISTING PARTITION TO REMAIN

EXISTING TENANT SEPARATION PARTITION

NEW SLAB TO SLAB PARTITION WITH INSULATION

EXISTING PARTITION TO BE UPGRADED TO SLAB TO SLAB PARTITION WITH INSULATION

(E) EXISTING DOOR TO REMAIN

RELOCATED DOOR

SPEC SUITE 1500

FIRST CENTRAL TOWER

ST. PETERSBURG, FL 33701

360 CENTRAL AVENUE

SCHEMATIC PLAN

RENTABLE AREA: 1,771 SF

DATE: 05/17/21 SCALE: N.T.S. PROJECT #: 1507 DRAWN BY: CC CMK Design Studio, Inc. Planning & Design of the Built Environment

6822 22nd Ave. N. #148 St. Petersburg, Florida 33710 Ph: 727.515.8461

LIC NO: AA26002603